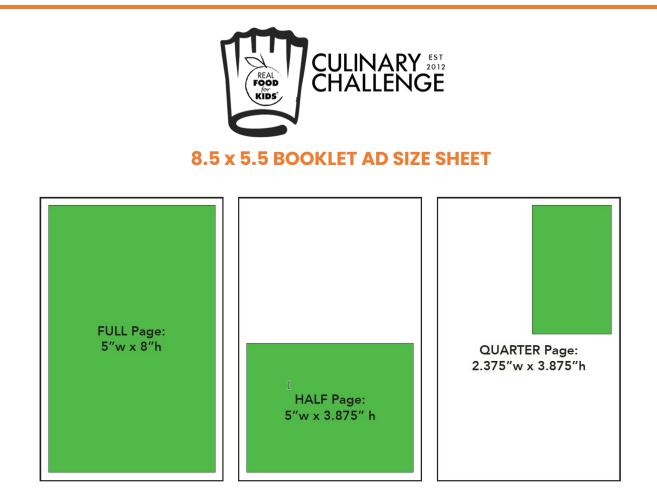

## **EVENT PROGRAM AD GUIDELINES**

To ensure maximum quality and avoid printing problems, please follow these guidelines for creating your ads.

- Design your ad using one of the below sizes.
- High resolution PDF files are preferred, although JPEG, EPS, PNG or TIF files in high resolution are also acceptable.

Ad sizes above have been scaled down to show placement. Please follow dimensions under page graphic for correct size. Ads do not bleed.